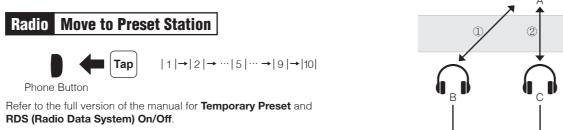

### Radio Save or Delete Preset

Тар

RDS (Radio Data System) On/Off.

Phone Button

**Headset Pairing** 

Headset A

**4**II 5"

Status LED