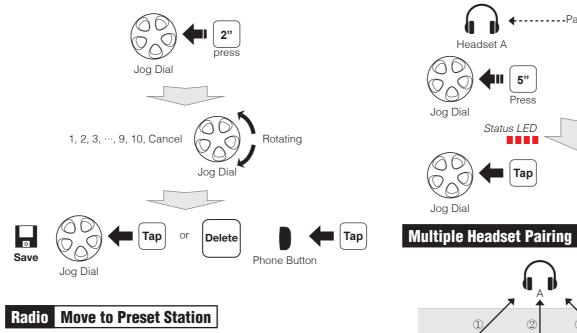

### Radio Save or Delete Preset

Тар

RDS (Radio Data System) On/Off.

Phone Button

**Headset Pairing** 

Headset A

**4**II 5"

Status LED

Тар

Press

Intercom

←-----Pairing------

7

Intercom

Last Come,

First Served

Headset B

Jog Dial

Status LED

Order of pairing

- 1st Friend

-2nd Friend

- 3rd Friend

5"

Press

A full version of the manual is downloadable at www.sena.com.