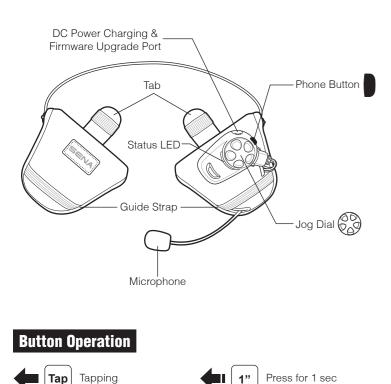

# SPH10H-FM Quick Start Guide

A full version of the manual is downloadable at <u>www.sena.com</u>.

**Bluetooth Pairing** 

Phone Button

**1** 5"

Press

Status LED