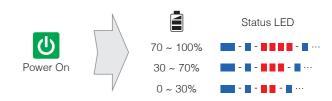

#### **Battery Check**

Radio Scan Up FM Band

Rotating

while Pressing

Save to preset while scanning