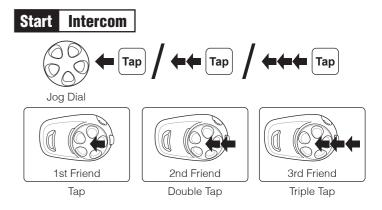

Тар

Press

Intercom

←-----Pairing------

7

Intercom

Last Come,

First Served

Headset B

Jog Dial

Status LED

Order of pairing

- 1st Friend

-2nd Friend

- 3rd Friend

5"