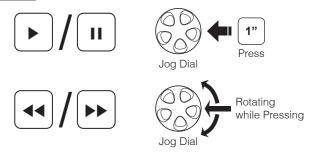

1

Phone, MP3 and GPS

**Mobile Phone** 

Phone Button End

Voice

(\*

Jog Dial

3

## Music